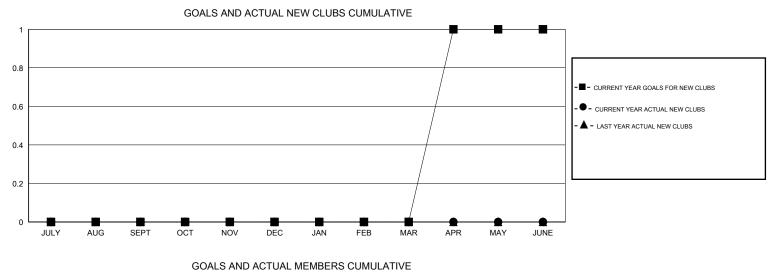

## LOCATION PENNSYLVANIA

 $\mathsf{GMT} \: \mathsf{CA} \: 1$ 

| Clubs                 |                  |                     |                            |                             | Members<br>RESULTS FOR 2014-2015 |                    |                                  |                              |                             |
|-----------------------|------------------|---------------------|----------------------------|-----------------------------|----------------------------------|--------------------|----------------------------------|------------------------------|-----------------------------|
| RESULTS FOR 2014-2015 |                  |                     |                            |                             |                                  |                    |                                  |                              |                             |
| QUARTER               | NEW CLUB<br>GOAL | ACTUAL NEW<br>CLUBS | ACTUAL<br>DROPPED<br>CLUBS | ACTUAL NET<br>GAIN/<br>LOSS | QUARTER                          | NEW MEMBER<br>GOAL | ACTUAL TOTAL<br>MEMBERS<br>ADDED | ACTUAL<br>DROPPED<br>MEMBERS | ACTUAL NET<br>GAIN/<br>LOSS |
| JULY/AUG/SEPT         | 0                | 0                   | 0                          | 0                           | JULY/AUG/SEPT                    | 7                  | 16                               | 24                           | -8                          |
| OCT/NOV/DEC           | 0                | 0                   | 0                          | 0                           | OCT/NOV/DEC                      | 7                  | 0                                | 0                            | 0                           |
| JAN/FEB/MAR           | 0                | 0                   | 0                          | 0                           | JAN/FEB/MAR                      | 7                  | 0                                | 0                            | 0                           |
| APR/MAY/JUNE          | 1                | 0                   | 0                          | 0                           | APR/MAY/JUNE                     | 33                 | 0                                | 0                            | 0                           |