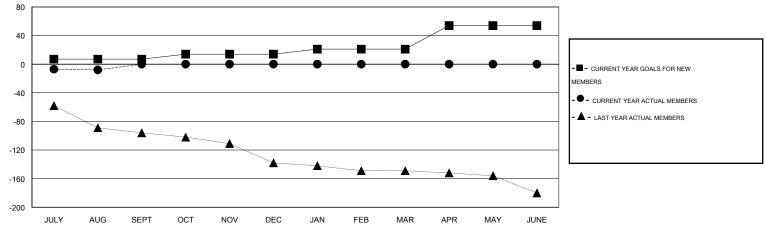

## LOCATION PENNSYLVANIA

 $\mathsf{GMT} \: \mathsf{CA} \: 1$ 

| Clubs                 |                  |                     |                            |                             | Members<br>RESULTS FOR 2014-2015 |                    |                                  |                              |                             |
|-----------------------|------------------|---------------------|----------------------------|-----------------------------|----------------------------------|--------------------|----------------------------------|------------------------------|-----------------------------|
| RESULTS FOR 2014-2015 |                  |                     |                            |                             |                                  |                    |                                  |                              |                             |
| QUARTER               | NEW CLUB<br>GOAL | ACTUAL NEW<br>CLUBS | ACTUAL<br>DROPPED<br>CLUBS | ACTUAL NET<br>GAIN/<br>LOSS | QUARTER                          | NEW MEMBER<br>GOAL | ACTUAL TOTAL<br>MEMBERS<br>ADDED | ACTUAL<br>DROPPED<br>MEMBERS | ACTUAL NET<br>GAIN/<br>LOSS |
| JULY/AUG/SEPT         | 0                | 0                   | 0                          | 0                           | JULY/AUG/SEPT                    | 7                  | 16                               | 24                           | -8                          |
| OCT/NOV/DEC           | 0                | 0                   | 0                          | 0                           | OCT/NOV/DEC                      | 7                  | 0                                | 0                            | 0                           |
| JAN/FEB/MAR           | 0                | 0                   | 0                          | 0                           | JAN/FEB/MAR                      | 7                  | 0                                | 0                            | 0                           |
| APR/MAY/JUNE          | 1                | 0                   | 0                          | 0                           | APR/MAY/JUNE                     | 33                 | 0                                | 0                            | 0                           |